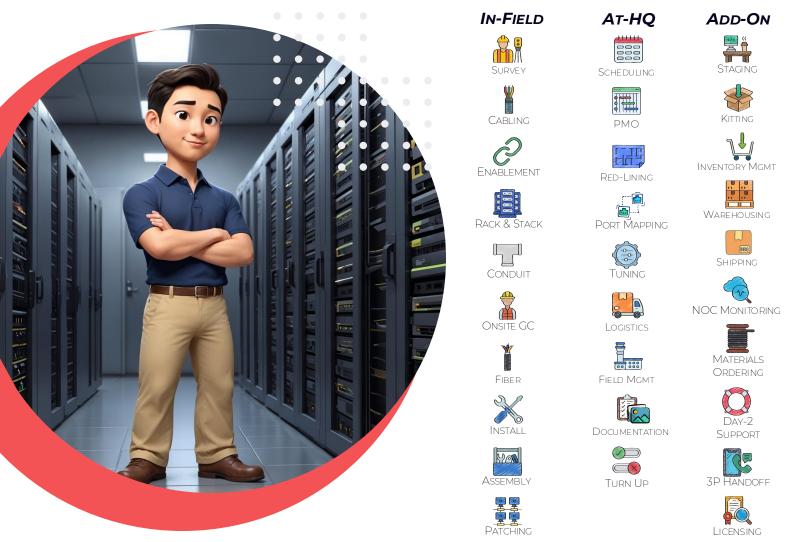

## BLADE CHASSIS, RACK-AND-STACK, MDF/IDF & DATACENTER

At SG Network Services, we thrive on turning complexity into capability. Specializing in intricate datacenter and on-site MDF/IDF build-outs, we transform challenges into opportunities, ensuring your back-of-house is not just robust but finely tuned for optimal performance. Elevate your network rooms with SG – where complexity meets expertise.

We work with top-tier OEM's like CommScope, APC, Dell EMC, Eaton, Check Point, SolarWinds, NetApp and HPE. We're also built for IEEE 802.3, ISO/IEC 27001, BICSI 002, ASHRAE 90.4 and various cloud compute platforms. Whether it be rack-and-stack, blade chassis, crimping, ladder rack, enclosures or OOBE, SG has a capability built for your project. We live behind security running raceways, conduit, equipment racks, raised flooring and IDF's in DC's and retailers across all of America!